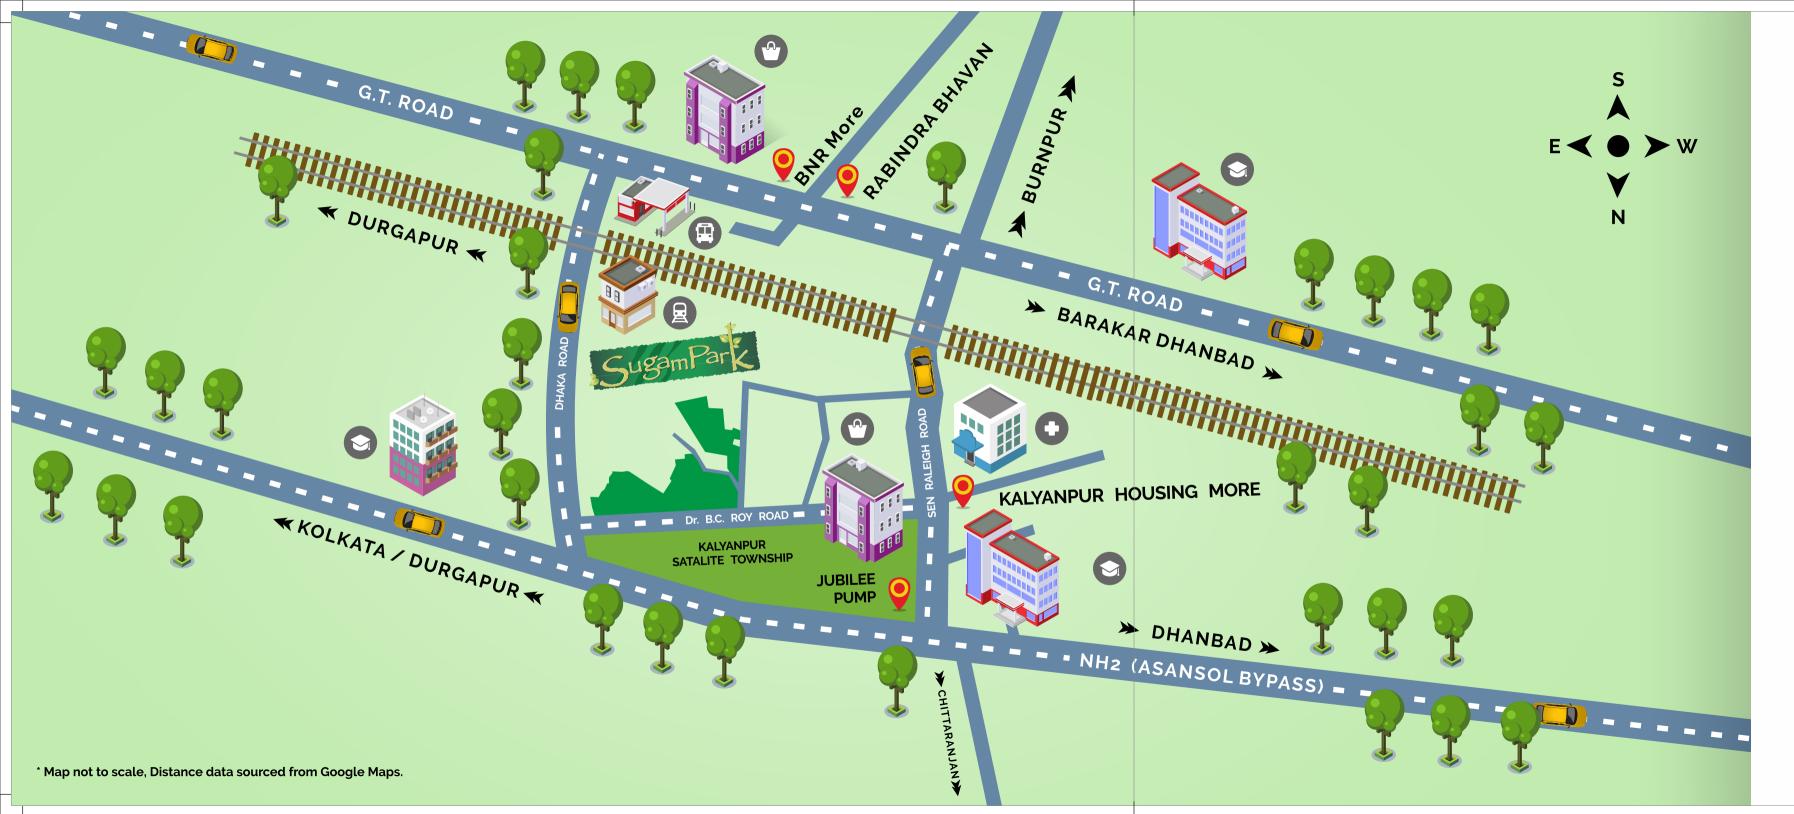

#### 5 Location Map

Nearby Important Locations - Only a Stone's Throw Away

## **KEY DISTANCES**

Nearby Important Locations Only A Stone's Throw Away

- SUGAM PARK
- HLG Hospital 2.7kms.
- Dhadka N.C. Lahiri School **0kms** Assembly God Church School **6.8kms**.

   Asansol Engineering College **4.2kms**.
- /A NH-2 700mts.
- Asansol Railway Station 1.9kms.
- Bus Stand 2.3kms.
- Asansol Market 2.5kms.

<sup>L</sup> Reliance Market \_ **1.6kms**.